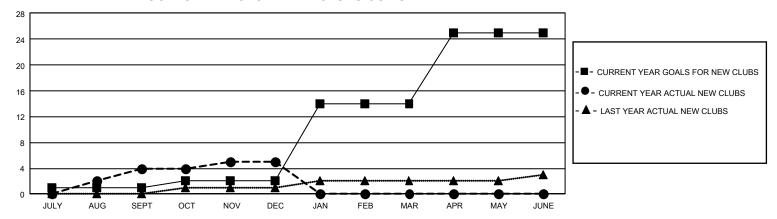

| 4         | 7             | JULY/AUG/SEPT         | 618                    | 794                     | 634                                                |
| OCT/NOV/DEC           | 3             | 1         | 7             | OCT/NOV/DEC           | 612                    | 603                     | 848                                                |
| JAN/FEB/MAR           | 36            | 0         | 0             | JAN/FEB/MAR           | 732                    | 0                       | 0                                                  |
| APR/MAY/JUNE          | 33            | 0         | 0             | APR/MAY/JUNE          | 713                    | 0                       | 0                                                  |

## GOALS AND ACTUAL NEW CLUBS CUMULATIVE



## GOALS AND ACTUAL MEMBERS CUMULATIVE



| DROPPED CLUBS: 14 |       | 483 CLUBS OF 1,162 ADDED 1<br>OR MORE NEW MEMBERS | GENDER DISTRIBUTION                  |                 |  |
|-------------------|-------|---------------------------------------------------|--------------------------------------|-----------------|--|
|                   |       |                                                   | MALE                                 | 14,064 (63.13%) |  |
|                   |       |                                                   | FEMALE                               | 8,207 (36.84%)  |  |
| DROPPED MEMBERS   |       |                                                   | NON BINARY                           | 4 (0.02%)       |  |
| DECEASED          | 184   |