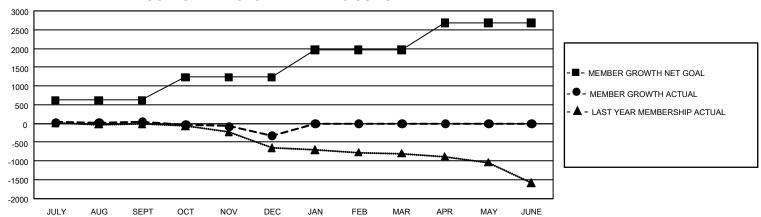

## GOALS AND ACTUAL MEMBERS CUMULATIVE

| DROPPED CLUBS: 14 |       | 483 CLUBS OF 1,162 ADDED 1<br>OR MORE NEW MEMBERS | GENDER DISTRIBUTION                  |                 |  |
|-------------------|-------|---------------------------------------------------|--------------------------------------|-----------------|--|
|                   |       |                                                   | MALE                                 | 14,064 (63.13%) |  |
|                   |       |                                                   | FEMALE                               | 8,207 (36.84%)  |  |
| DROPPED MEMBERS   |       |                                                   | NON BINARY                           | 4 (0.02%)       |  |
| DECEASED          | 184   |                                                   | PREFER NOT TO ANSWER                 | 3 (0.01%)       |  |
| CLUB CANCELLED    | 6     |                                                   | TOTAL FAMILY UNIT MEMBERS 3,4        |                 |  |
| OTHER             | 1,292 | CLICK HERE FOR                                    |                                      |                 |  |
| TOTAL             | 1,482 | CUMULATIVE MEMBERSHIP DATA                        | FAMILY MEMBERS PAYING HALF DUES 1,73 |                 |  |